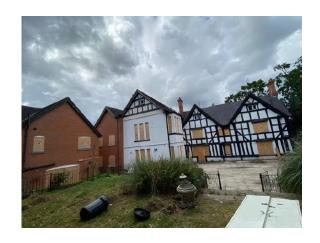

#### 20/01392/FUL and 20/01393/LBC

The Hall Nursing Home, Old Station Road, Bromsgrove

Conversion of former Nursing Home into 15No. apartments.

Recommendation: Delegate to Head of Service to GRANT planning permission subject to a legal mechanism and conditions

And

GRANT listed building consent subject to conditions

#### Site Location Plan





### Satellite View of the Site



### Entrance to the Site



## Photos of the Building









## Site Layout Plan



# Existing and Proposed Ground Floor Plan



existing ground floor plan

proposed ground floor plan

### Existing and Proposed First Floor Plan



existing first floor plan

# Existing and Proposed Second Floor Plan



## **Existing Elevations**



### **Proposed Elevations**