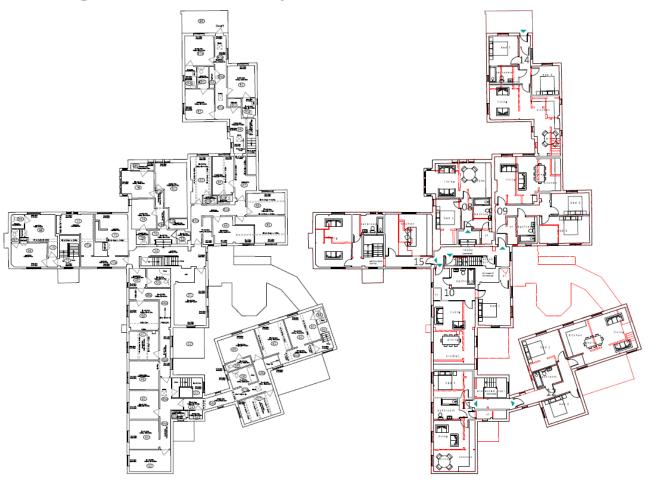

#### 20/01392/FUL and 20/01393/LBC

The Hall Nursing Home, Old Station Road, Bromsgrove

Conversion of former Nursing Home into 15No. apartments.

Recommendation: Delegate to Head of Service to GRANT planning permission subject to a legal mechanism and conditions

And

GRANT listed building consent subject to conditions

#### Site Location Plan





### Satellite View of the Site



### Entrance to the Site



## Photos of the Building









## Site Layout Plan



# Existing and Proposed Ground Floor Plan



existing ground floor plan

proposed ground floor plan

### Existing and Proposed First Floor Plan



existing first floor plan

# Existing and Proposed Second Floor Plan



## **Existing Elevations**



### **Proposed Elevations**