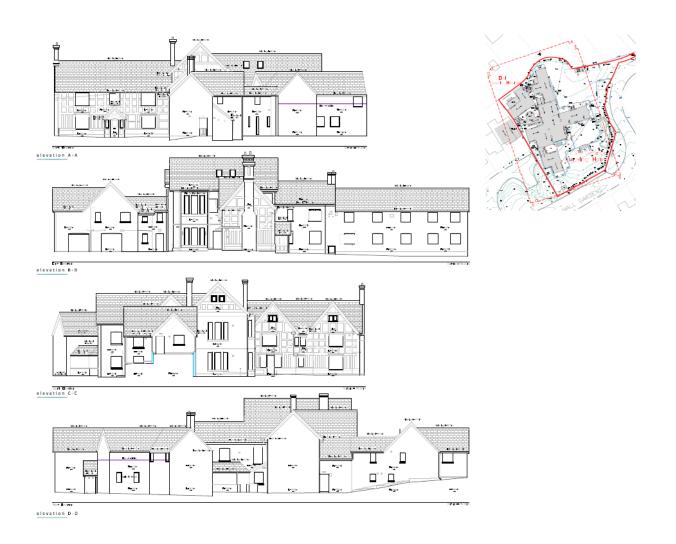

#### 20/01392/FUL and 20/01393/LBC

The Hall Nursing Home, Old Station Road, Bromsgrove

Conversion of former Nursing Home into 15No. apartments.

Recommendation: Delegate to Head of Service to GRANT planning permission subject to a legal mechanism and conditions

And

GRANT listed building consent subject to conditions

#### Site Location Plan





### Satellite View of the Site



### Entrance to the Site



## Photos of the Building









## Site Layout Plan



# Existing and Proposed Ground Floor Plan



existing ground floor plan

proposed ground floor plan

### Existing and Proposed First Floor Plan



existing first floor plan

# Existing and Proposed Second Floor Plan



## **Existing Elevations**



### **Proposed Elevations**