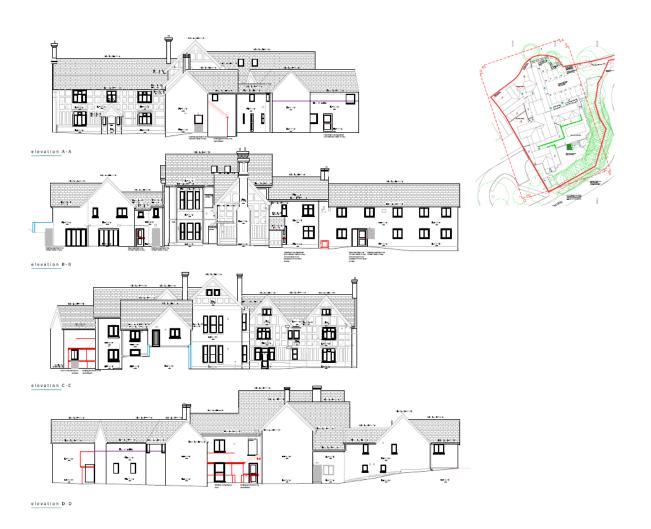

#### 20/01392/FUL and 20/01393/LBC

The Hall Nursing Home, Old Station Road, Bromsgrove

Conversion of former Nursing Home into 15No. apartments.

Recommendation: Delegate to Head of Service to GRANT planning permission subject to a legal mechanism and conditions

And

GRANT listed building consent subject to conditions

#### Site Location Plan





### Satellite View of the Site



### Entrance to the Site



## Photos of the Building









## Site Layout Plan



# Existing and Proposed Ground Floor Plan



existing ground floor plan

proposed ground floor plan

### Existing and Proposed First Floor Plan



existing first floor plan

# Existing and Proposed Second Floor Plan



## **Existing Elevations**



### **Proposed Elevations**