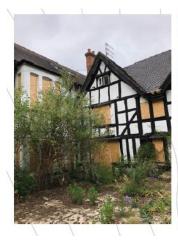

#### 20/01392/FUL and 20/01393/LBC

The Hall Nursing Home, Old Station Road, Bromsgrove

Conversion of former Nursing Home into 15No. apartments.

Recommendation: Delegate to Head of Service to GRANT planning permission subject to a legal mechanism and conditions

And

GRANT listed building consent subject to conditions

#### Site Location Plan





### Satellite View of the Site



### Entrance to the Site



## Photos of the Building









## Site Layout Plan



# Existing and Proposed Ground Floor Plan



existing ground floor plan

proposed ground floor plan

### Existing and Proposed First Floor Plan



existing first floor plan

# Existing and Proposed Second Floor Plan



## **Existing Elevations**



### **Proposed Elevations**