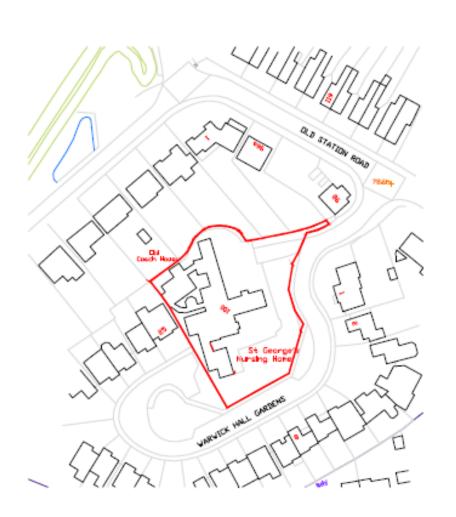

#### 20/01392/FUL and 20/01393/LBC

The Hall Nursing Home, Old Station Road, Bromsgrove

Conversion of former Nursing Home into 15No. apartments.

Recommendation: Delegate to Head of Service to GRANT planning permission subject to a legal mechanism and conditions

And

GRANT listed building consent subject to conditions

#### Site Location Plan





### Satellite View of the Site



### Entrance to the Site



## Photos of the Building









## Site Layout Plan



# Existing and Proposed Ground Floor Plan



existing ground floor plan

proposed ground floor plan

### Existing and Proposed First Floor Plan



existing first floor plan

# Existing and Proposed Second Floor Plan



## **Existing Elevations**



### **Proposed Elevations**