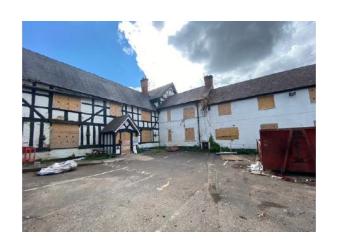

#### 20/01392/FUL and 20/01393/LBC

The Hall Nursing Home, Old Station Road, Bromsgrove

Conversion of former Nursing Home into 15No. apartments.

Recommendation: Delegate to Head of Service to GRANT planning permission subject to a legal mechanism and conditions

And

GRANT listed building consent subject to conditions

#### Site Location Plan





### Satellite View of the Site



### Entrance to the Site



## Photos of the Building









## Site Layout Plan



# Existing and Proposed Ground Floor Plan



existing ground floor plan

proposed ground floor plan

### Existing and Proposed First Floor Plan



existing first floor plan

# Existing and Proposed Second Floor Plan



## **Existing Elevations**



### **Proposed Elevations**