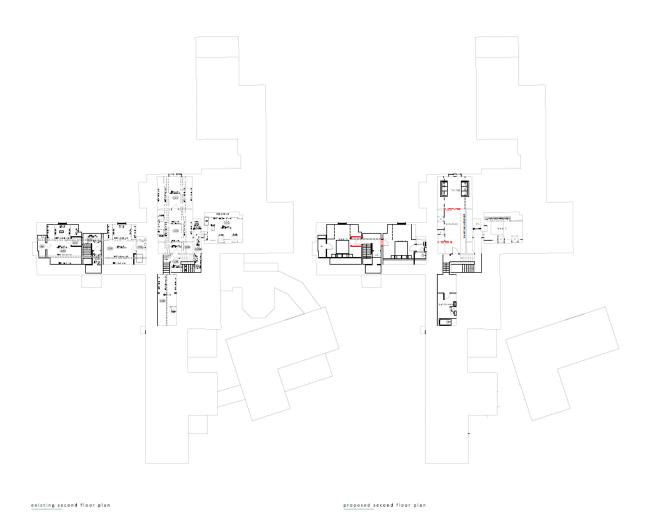

#### 20/01392/FUL and 20/01393/LBC

The Hall Nursing Home, Old Station Road, Bromsgrove

Conversion of former Nursing Home into 15No. apartments.

Recommendation: Delegate to Head of Service to GRANT planning permission subject to a legal mechanism and conditions

And

GRANT listed building consent subject to conditions

#### Site Location Plan





### Satellite View of the Site



### Entrance to the Site



## Photos of the Building









## Site Layout Plan



# Existing and Proposed Ground Floor Plan



existing ground floor plan

proposed ground floor plan

### Existing and Proposed First Floor Plan



existing first floor plan

# Existing and Proposed Second Floor Plan



## **Existing Elevations**



### **Proposed Elevations**