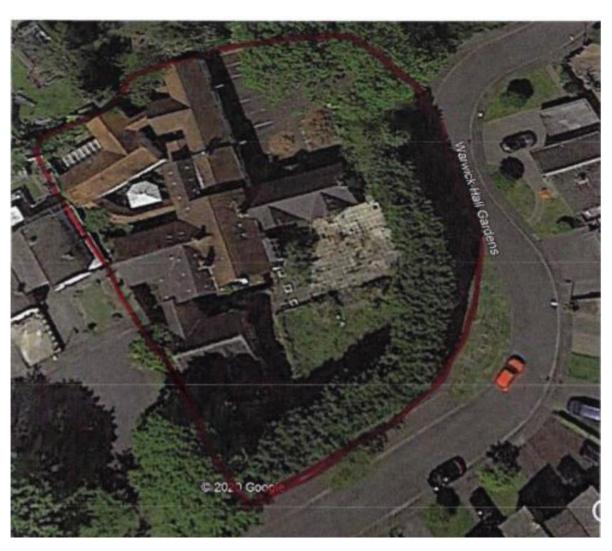

#### 20/01392/FUL and 20/01393/LBC

The Hall Nursing Home, Old Station Road, Bromsgrove

Conversion of former Nursing Home into 15No. apartments.

Recommendation: Delegate to Head of Service to GRANT planning permission subject to a legal mechanism and conditions

And

GRANT listed building consent subject to conditions

#### Site Location Plan





### Satellite View of the Site



### Entrance to the Site



## Photos of the Building









## Site Layout Plan



# Existing and Proposed Ground Floor Plan



existing ground floor plan

proposed ground floor plan

### Existing and Proposed First Floor Plan



existing first floor plan

# Existing and Proposed Second Floor Plan



## **Existing Elevations**



### **Proposed Elevations**