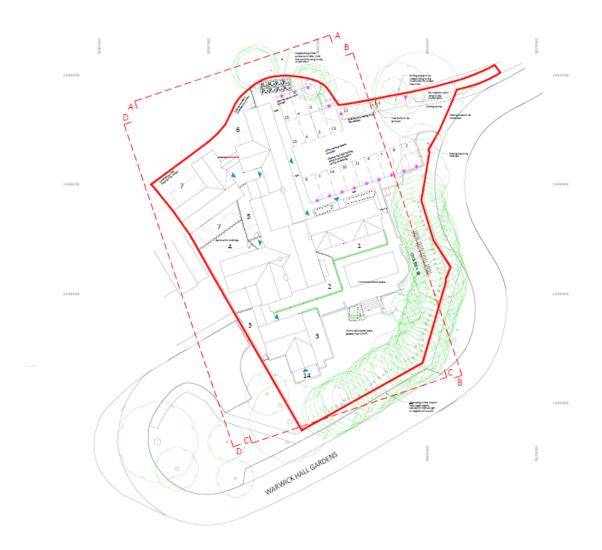

#### 20/01392/FUL and 20/01393/LBC

The Hall Nursing Home, Old Station Road, Bromsgrove

Conversion of former Nursing Home into 15No. apartments.

Recommendation: Delegate to Head of Service to GRANT planning permission subject to a legal mechanism and conditions

And

GRANT listed building consent subject to conditions

#### Site Location Plan





### Satellite View of the Site



### Entrance to the Site



## Photos of the Building









## Site Layout Plan



# Existing and Proposed Ground Floor Plan



existing ground floor plan

proposed ground floor plan

### Existing and Proposed First Floor Plan



existing first floor plan

# Existing and Proposed Second Floor Plan



## **Existing Elevations**



### **Proposed Elevations**